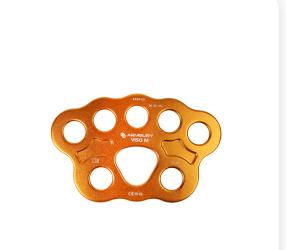

## ANCHOR PLATE M

Ref.

#### 4154121/4154122

Description

Medium, robust aluminum rigging plate suitable for complex rigging conditions. Friendly round holes allow direct attachment with ropes and slings.

## Technical specification

Min.BL: 40 kN Weight: 236 g Material: Aluminium CE